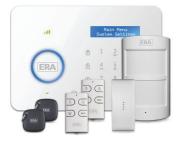

#### **INVINCIBLE - DUAL NETWORK COMMUNICATING KIT GSM/GPRS. PSTN (LANDLINE) WITH PROGRAMMABLE CONTROL PANEL**

Set up via Control Panel. Contents: LCD Control Panel, Pet Friendly PIR Sensor, Magnetic Door/Window Sensor, 2 x Remote Controls and 2 x RFID Tags