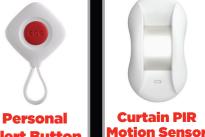

Vault & Invincible - 50 Sensors, 10 Remote Controls, 50 Tags

**Pet Friendly PIR Sensor** 

Door/Windov

Sensor

**Ceiling PIR** Sensor

**Alert Button** 

**Detector** 

**Vibration** 

Sensor

**Smoke Detector** 

ERA **RFID Contactless** Tag

To order visit www.euro-secure.com or call 01642 309575