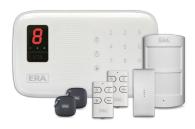

#### **VAULT - SMARTPHONE GSM/SMS COMMUNICATING KIT WITH LED DISPLAY**

Set-up via App or SMS text. Contents: Control Panel, Pet Friendly PIR Sensor, Magnetic Door/Window Sensor, 2 x Remote Controls and 2 x RFID Tags