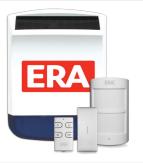

#### **VALIANT - SIREN STARTER KIT**

Contents: Solar Charged Siren, Pet Friendly PIR Sensor, Magnetic Door/Window Sensor, Remote Control. Can also be used as an expansion pack for any of the below alarm systems