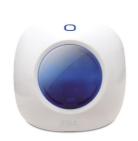

### **SOLAR CHARGED OUTDOOR**

110dB Siren with flashing 24/7 comfort lights and battery included