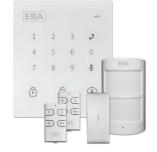

### **GARRISON - SMARTPHONE GSM/SMS COMMUNICATING KIT**

Set up via App or SMS text. Contents: Touch Control Keypad, Pet Friendly PIR Sensor, Magnetic Door/Window Sensor, 2 x Remote Controls