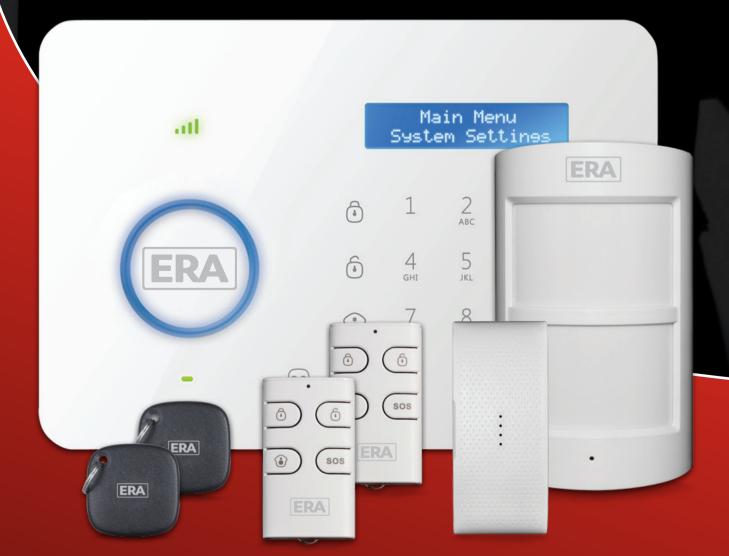

## ERA Invincible Alarm System

## **High Specification Easy fit Alarm**

- Remote Monitoring and control from anywhere in the world
   With the FREE App or by SMS text
- Automatic alerts/notifications
   Intrusion, emergency, disarm, power failure/recovery
- Backlit LCD Screen Control Panel with Two-way audio communication With Touch keypad, RFID reader and built-in microphone and speaker
- RFID Contactless Tag user identification 'Jack has disarmed the alarm'
- Zone naming for easy identification of affected area 'Zone 1 Alarm: Kitchen Back Door'

Additional Wireless accessories available to access further alerts: e.g. Floods, Smoke, Vibrations and various motion detectors.